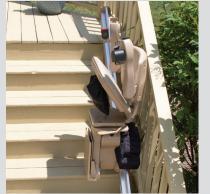

## **ALL-WEATHER RELIABILITY**

Enjoy outdoor living spaces with the Bruno Elite straight outdoor stairlift. Designed to withstand varying climates, the Elite outdoor stairlift features weather-resistant materials, easy operation and highperformance engineering.

**Safe.** Safely exit away from the stairs by swiveling seat up to 90° at the top landing. Retractable seat belt and obstruction sensors further ensure safety.

**Dependable.** Battery-powered operation ensures performance even in power outage. Stairlift continually charges along entire rail.

**Comfortable.** Generously sized seat is adjustable in height. Footrest height and space between armrests are also adjustable.

**Compact.** Narrow vertical rail design maintains maximum open space. Fold arms, seat and footrest to gain even more room.