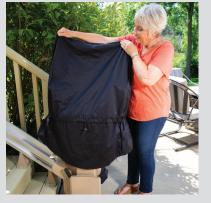

## **EASY OUTDOOR ACCESS**

**Effortless.** Sit down, clip seat belt and press armrest control to glide up/down stairs. Wireless control also comes standard.

**Weather-Resistant.** Marine-grade vinyl, durable outdoor paint and lightweight waterproof cover provide year-round protection.