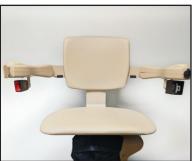

**Comfortable.** Generously sized seat is adjustable in height. Footrest height and space between armrests are also adjustable.

**Compact.** Narrow vertical rail design maintains maximum open space. Fold arms, seat and footrest to gain even more room.