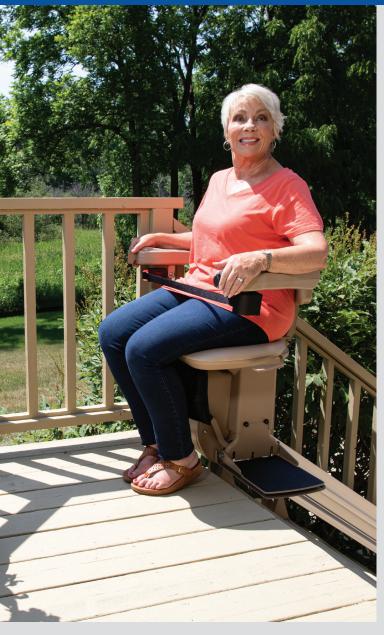

**Safe.** Safely exit away from the stairs by swiveling seat up to 90° at the top landing. Retractable seat belt and obstruction sensors further ensure safety.

**Dependable.** Battery-powered operation ensures performance even in power outage. Stairlift continually charges along entire rail.

**Comfortable.** Generously sized seat is adjustable in height. Footrest height and space between armrests are also adjustable.

**Compact.** Narrow vertical rail design maintains maximum open space. Fold arms, seat and footrest to gain even more room.