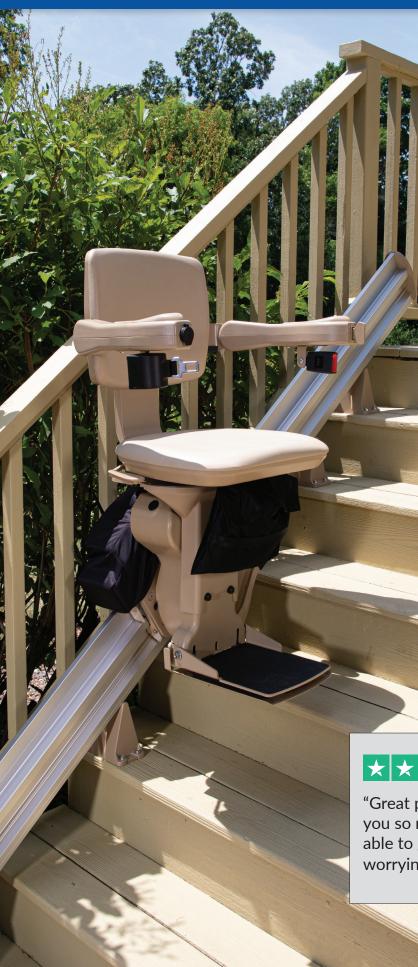

## **ALL-WEATHER RELIABILITY**

Enjoy outdoor living spaces with the Bruno Elite straight outdoor stairlift. Designed to withstand varying climates, the Elite outdoor stairlift features weather-resistant materials, easy operation and highperformance engineering.

## **EASY OUTDOOR ACCESS**

**Effortless.** Sit down, clip seat belt and press armrest control to glide up/down stairs. Wireless control also comes standard.

**Weather-Resistant.** Marine-grade vinyl, durable outdoor paint and lightweight waterproof cover provide year-round protection.

**Safe.** Safely exit away from the stairs by swiveling seat up to 90° at the top landing. Retractable seat belt and obstruction sensors further ensure safety.

**Dependable.** Battery-powered operation ensures performance even in power outage. Stairlift continually charges along entire rail.

**Comfortable.** Generously sized seat is adjustable in height. Footrest height and space between armrests are also adjustable.

**Compact.** Narrow vertical rail design maintains maximum open space. Fold arms, seat and footrest to gain even more room.