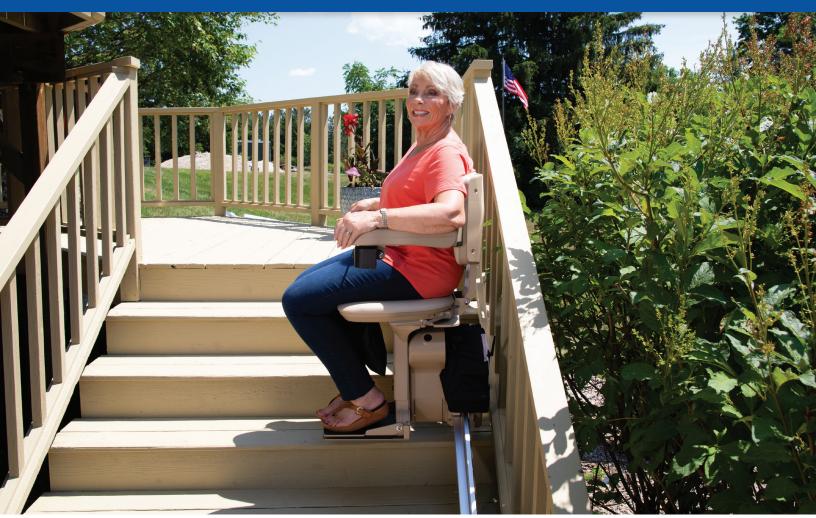

## **EASY OUTDOOR ACCESS**

**Effortless.** Sit down, clip seat belt and press armrest control to glide up/down stairs. Wireless control also comes standard.

**Weather-Resistant.** Marine-grade vinyl, durable outdoor paint and lightweight waterproof cover provide year-round protection.

**Safe.** Safely exit away from the stairs by swiveling seat up to 90° at the top landing. Retractable seat belt and obstruction sensors further ensure safety.

**Dependable.** Battery-powered operation ensures performance even in power outage. Stairlift continually charges along entire rail.

**Comfortable.** Generously sized seat is adjustable in height. Footrest height and space between armrests are also adjustable.

**Compact.** Narrow vertical rail design maintains maximum open space. Fold arms, seat and footrest to gain even more room.