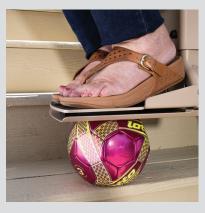

**Safe.** Safely exit away from the stairs by swiveling seat up to 90° at the top landing. Retractable seat belt and obstruction sensors further ensure safety.

**Dependable.** Battery-powered operation ensures performance even in power outage. Stairlift continually charges along entire rail.