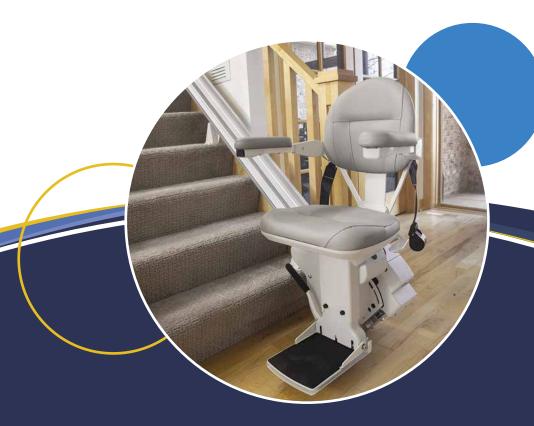

**19 years of experience** is held by each Lifeway consultant, on average

Live. Life. Independently.

If you have trouble getting up and down your stairs, you are not alone.

Every year thousands of people look for a solution to help with difficulty navigating the stairs and find that a stair lift is the easiest, best, and most cost-effective option.

Lifeway has a wide selection of indoor and outdoor stair lifts that fit straight, curved, and narrow staircases. Outdoor stair lifts are designed to withstand even the harshest weather conditions.

Our stair lifts are battery-operated, easily installed, reliable, and safe.

- A stair lift can fit almost anywhere
- Fold (seat and footrest) when not in use
- Quiet and compact
- Options for doorways, narrow stairways
- Removable
- 300 and 400-pound weight capacities