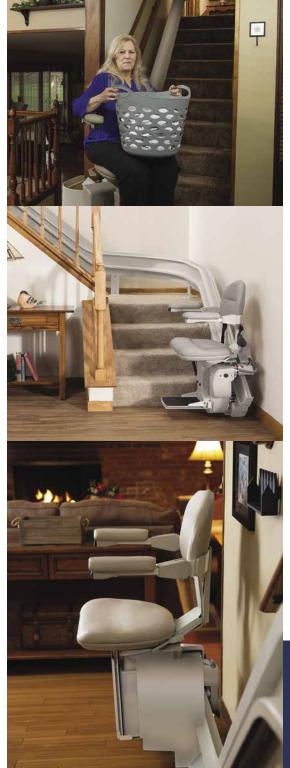

- A stair lift can fit almost anywhere
- Fold (seat and footrest) when not in use
- Quiet and compact
- Options for doorways, narrow stairways
- Removable
- 300 and 400-pound weight capacities

## **Customizable options:**

- Folding rails
- Power swivel seat
- Power folding footrest
- Larger seat options
- Upholstery choices