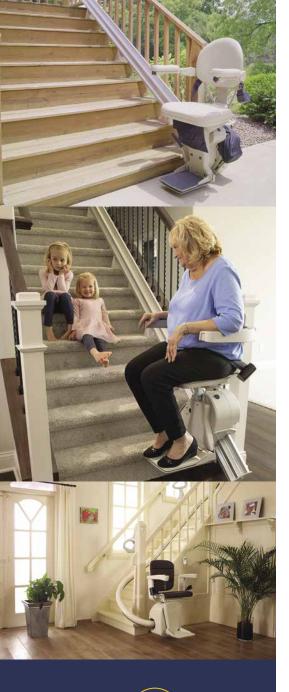

Lifeway has a wide selection of indoor and outdoor stair lifts that fit straight, curved, and narrow staircases. Outdoor stair lifts are designed to withstand even the harshest weather conditions.

Our stair lifts are battery-operated, easily installed, reliable, and safe.

- A stair lift can fit almost anywhere
- Fold (seat and footrest) when not in use
- Quiet and compact
- Options for doorways, narrow stairways
- Removable
- 300 and 400-pound weight capacities

## **Customizable options:**

- Folding rails
- Power swivel seat
- Power folding footrest
- Larger seat options
- Upholstery choices