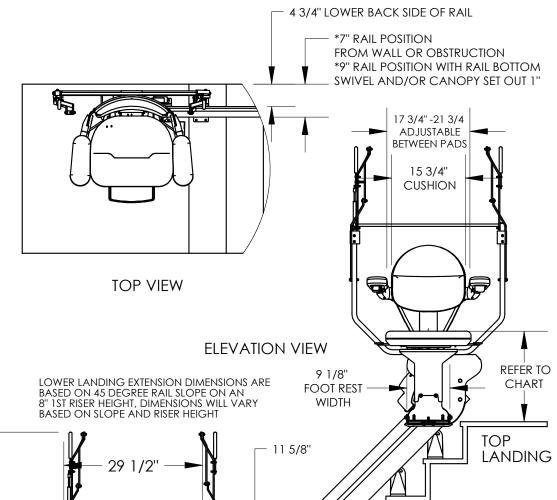

LANDINGS.

ANGLES: 0 TO 45 DEGREES (SPECIALS UP TO 50 DEGREES) RIGHT

OR LEFT HAND ORIENTATIONS.

FINAL LIMIT SWITCH STANDARD

KEYED CALL/SEND CONTROLS STANDARD

KEYED CONTROL ON CHAIR STANDARD

for your independence