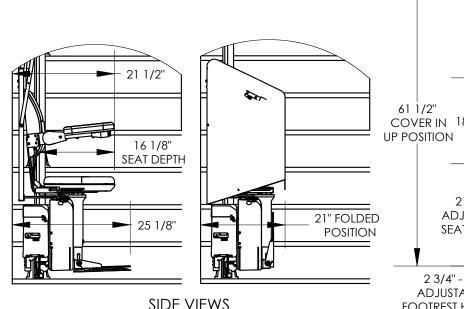

LANDINGS.

ANGLES: 0 TO 45 DEGREES (SPECIALS UP TO 50 DEGREES) RIGHT

OR LEFT HAND ORIENTATIONS.

FINAL LIMIT SWITCH STANDARD

KEYED CALL/SEND CONTROLS STANDARD

KEYED CONTROL ON CHAIR STANDARD

for your independence