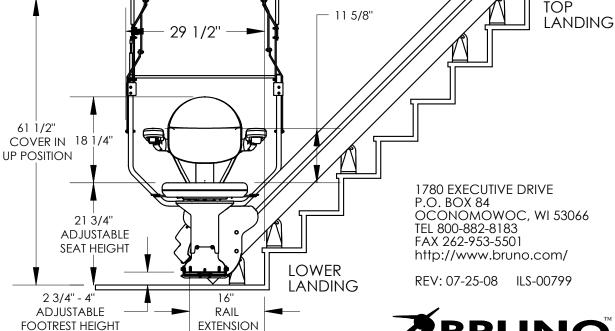

LANDINGS.

ANGLES: 0 TO 45 DEGREES (SPECIALS UP TO 50 DEGREES) RIGHT

OR LEFT HAND ORIENTATIONS.

FINAL LIMIT SWITCH STANDARD

KEYED CALL/SEND CONTROLS STANDARD

KEYED CONTROL ON CHAIR STANDARD

for your independence